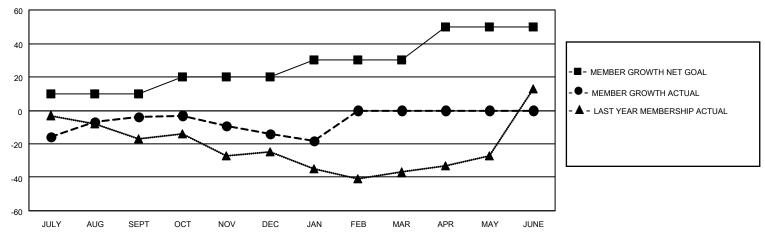

## GOALS AND ACTUAL MEMBERS CUMULATIVE

| DROPPED CLUBS: 0 |    | 18 CLUBS OF 37 ADDED 1 OR<br>MORE NEW MEMBERS | GENDER DISTRIBUTION                |           |  |
|------------------|----|-----------------------------------------------|------------------------------------|-----------|--|
|                  |    | MORE NEW MEMBERS                              | MALE 551 (71.47%                   |           |  |
|                  |    |                                               | FEMALE 220 (28.53%)                |           |  |
| DROPPED MEMBERS  |    |                                               | NON BINARY                         | 0 (0.00%) |  |
|                  | 4  |                                               | PREFER NOT TO ANSWER               | 0 (0.00%) |  |
| DECEASED         | 4  |                                               |                                    |           |  |
| CLUB CANCELLED   | 0  | CLICK HERE FOR CUMULATIVE                     | TOTAL FAMILY UNIT MEMBERS 107      |           |  |
| OTHER            | 75 | MEMBERSHIP DATA                               |                                    |           |  |
| TOTAL            | 79 |                                               | FAMILY MEMBERS PAYING HALF DUES 55 |           |  |
|                  |    |                                               |                                    |           |  |