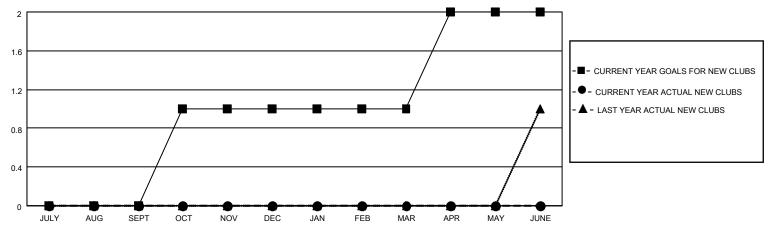

## MONTHLY MEMBERSHIP PROGRESS REPORT

## LOCATION ALABAMA District 34 B Results as of: 1/31/2022

| Clubs RESULTS FOR 2021-2022 |   |   |   | Members RESULTS FOR 2021-2022 |    |    |    |
|-----------------------------|---|---|---|-------------------------------|----|----|----|
|                             |   |   |   |                               |    |    |    |
| JULY/AUG/SEPT               | 0 | 0 | 0 | JULY/AUG/SEPT                 | 10 | 28 | 30 |
| OCT/NOV/DEC                 | 1 | 0 | 0 | OCT/NOV/DEC                   | 10 | 18 | 26 |
| JAN/FEB/MAR                 | 0 | 0 | 0 | JAN/FEB/MAR                   | 10 | 19 | 23 |
| APR/MAY/JUNE                | 1 | 0 | 0 | APR/MAY/JUNE                  | 20 | 0  | 0  |

## GOALS AND ACTUAL NEW CLUBS CUMULATIVE



## GOALS AND ACTUAL MEMBERS CUMULATIVE



| DROPPED CLUBS: 0 |    | 18 CLUBS OF 37 ADDED 1 OR<br>MORE NEW MEMBERS | GENDER DISTRIBUTION                |           |  |
|------------------|----|-----------------------------------------------|------------------------------------|-----------|--|
|                  |    | MORE NEW MEMBERS                              | MALE 551 (71.47%                   |           |  |
|                  |    |                                               | FEMALE 220 (28.53%)                |           |  |
| DROPPED MEMBERS  |    |                                               | NON BINARY                         | 0 (0.00%) |  |
|                  | 4  |                                               | PREFER NOT TO ANSWER               | 0 (0.00%) |  |